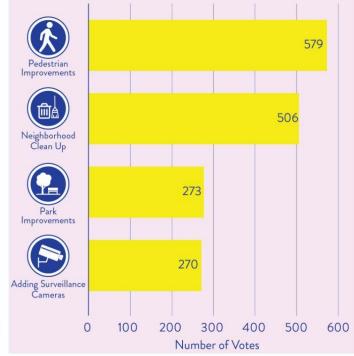

000

#### HOW WOULD YOU RATE THIS NEIGHBORHOOD AS A...



## PLEASE RATE THE FOLLOWING QUALITIES OF THIS COMMUNITY FROM "VERY GOOD" TO "VERY POOR"



# COMPARED TO TWO YEARS AGO, HOW HAS THIS COMMUNITY CHANGED OVERALL?



#### WHAT ARE THE THINGS YOU LIKE BEST ABOUT LIVING IN THE LAS VEGAS TRAIL AREA? CHOOSE UP TO 3.

#### TOP 3



My house or apartment



Affordability of housing



Access to amenities (such as community centers and stores)

136 votes

**BOTTOM 3** 



Access to job opportunities 30 votes



Safety in the community

26 votes



Access to early learning and childcare programs

17 votes

WHICH OF THESE IMPROVEMENTS WOULD MAKE THE BIGGEST IMPACT TO IMPROVE THE LOOK AND FEEL OF THE NEIGHBORHOOD IN

THE **NEXT THREE YEARS?** CHOOSE UP TO 3.



#### **PRIORITIES BY CATEGORY**



### WHAT NEEDS DO YOU OR A MEMBER OF YOUR HOUSEHOLD HAVE RIGHT NOW?



#### **COMMUNITY IDEAS**

#### What about....

- Mental health services!
- A skate park!
- Reproductive health services!
- A homeless shelter!
- A technology center!
- A game room for kids!
- A community learning center! (With Tax Prep, English, Computer, Immigration, + College Planning classes)
- More walkability!
- Youth athletic programs! (football, cheerleading, soccer)



## WHICH CLASSES OR PROGRAMS WOULD INTEREST YOU IF OFFERED AT THE LYTRISE COMMUNITY CENTER?

SELECT ALL THAT APPLY.





#### Don't miss the next event!



Let's celebrate tage