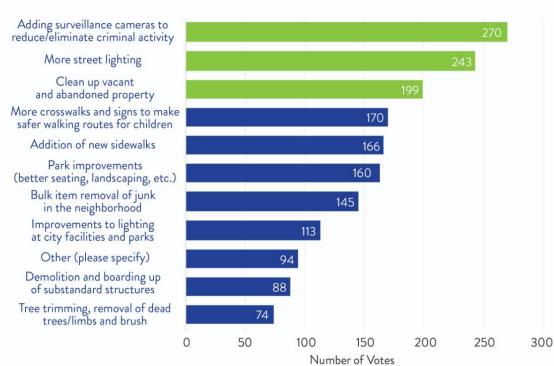

26 votes

Access to early learning and childcare programs

17 votes

WHICH OF THESE IMPROVEMENTS WOULD MAKE THE BIGGEST IMPACT TO IMPROVE THE LOOK AND FEEL OF THE NEIGHBORHOOD IN

THE **NEXT THREE YEARS?** CHOOSE UP TO 3.