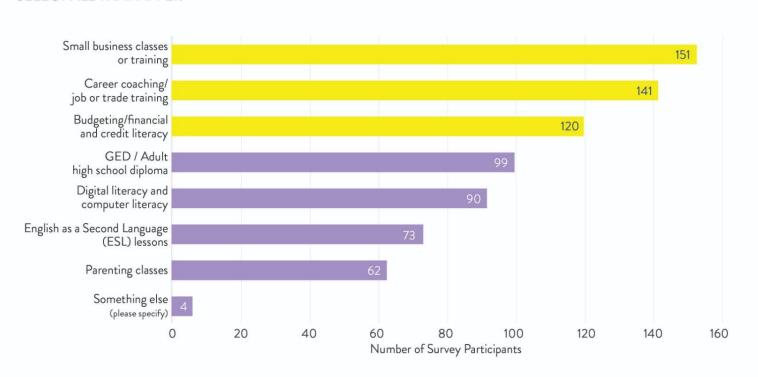

## WHICH CLASSES OR PROGRAMS WOULD INTEREST YOU IF OFFERED AT THE LYTRISE COMMUNITY CENTER?

SELECT ALL THAT APPLY.