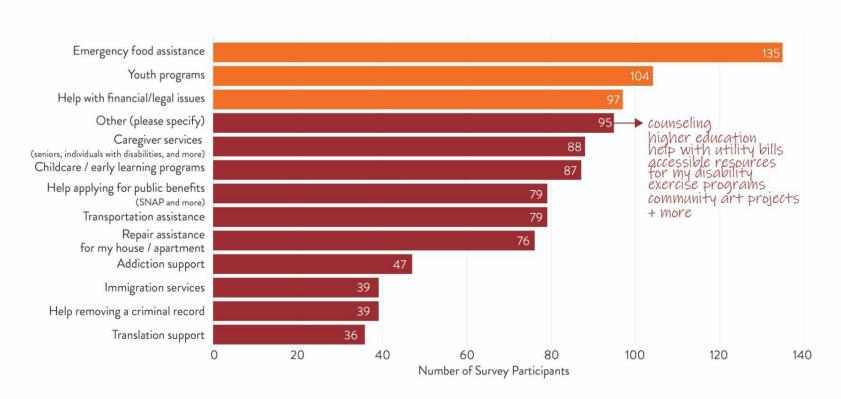

E THE FOLLOWING QUALITIES OF THIS COMMUNITY FROM "VERY GOOD" TO "VERY POOR"



# COMPARED TO TWO YEARS AGO, HOW HAS THIS COMMUNITY CHANGED OVERALL?



#### WHAT ARE THE THINGS YOU LIKE BEST ABOUT LIVING IN THE LAS VEGAS TRAIL AREA? CHOOSE UP TO 3.

#### TOP 3



My house or apartment



Affordability of housing



Access to amenities (such as community centers and stores)

136 votes

**BOTTOM 3** 



Access to job opportunities 30 votes



Safety in the community

26 votes



Access to early learning and childcare programs

17 votes

WHICH OF THESE IMPROVEMENTS WOULD MAKE THE BIGGEST IMPACT TO IMPROVE THE LOOK AND FEEL OF THE NEIGHBORHOOD IN

THE **NEXT THREE YEARS?** CHOOSE UP TO 3.



#### **PRIORITIES BY CATEGORY**



### WHAT NEEDS DO YOU OR A MEMBER OF YOUR HOUSEHOLD HAVE RIGHT NOW?



#### **COMMUNITY IDEAS**

#### What about....

- Mental health services!
- A skate park!
- Reproductive health services!
- A homeless shelter!
- A technology center!
- A game room for kids!
- A community learning center! (With Tax Prep, English, Computer, Immigration, + College Planning classes)
- More walkability!
- Youth athletic programs! (football, cheerleading, soccer)



## WHICH CLASSES OR PROGRAMS WOULD INTEREST YOU IF OFFERED AT THE LYTRISE COMMUNITY CENTER?

SELECT ALL THAT APPLY.





#### Don't miss the next event!



Let's celebrate tage