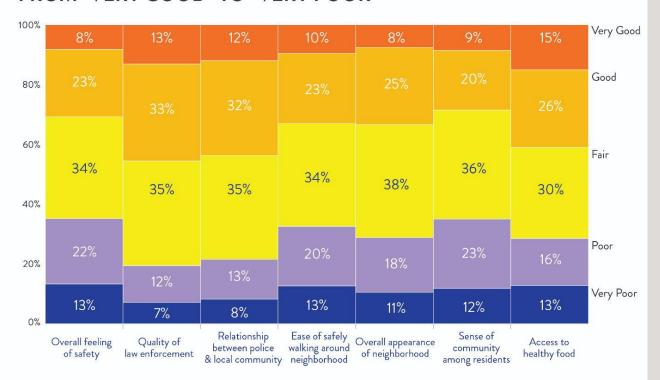

## PLEASE RATE THE FOLLOWING QUALITIES OF THIS COMMUNITY FROM "VERY GOOD" TO "VERY POOR"