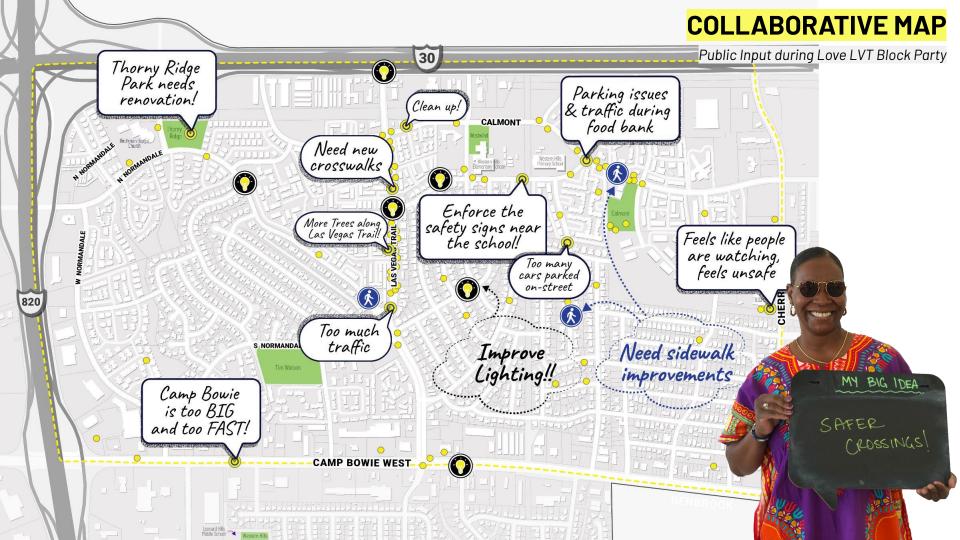

## THANK YOU FOR BEING A PART OF THIS PLAN!

• **570 Community Surveys** completed by residents!

 LOVE LVT Block Party success! Over 160 attendees participated in games and conversations about the area!)