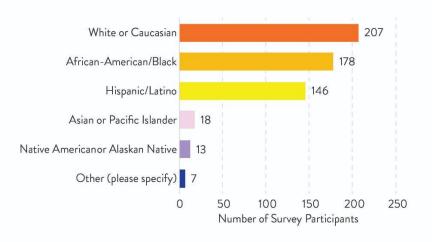

## PARTICIPANT RACE AND ETHNICITY

of participants are female

average age of participants

3000 of households have children under age 18

respondents under age 25

average number of years in LVT of households have monthly income ≤ \$2,000 of households have monthly income > \$5,000